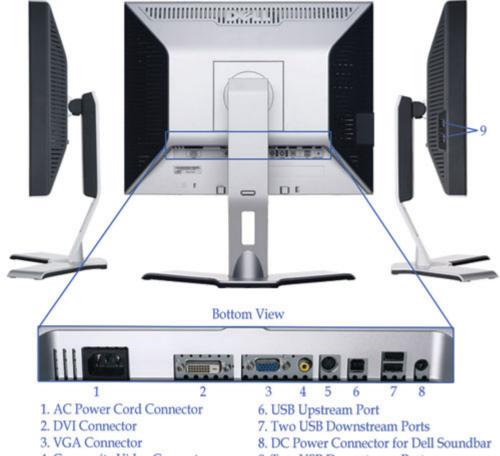

The connectors for this monitor are as follows:

- 4. Composite Video Connector
- 5. S-Video Connector
- 9. Two USB Downstream Ports